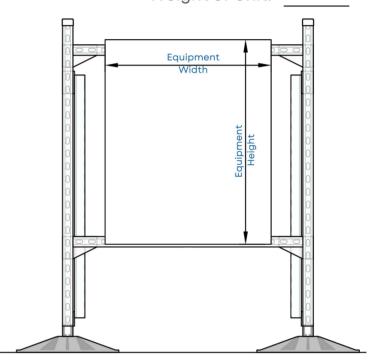

## DISCONNECT QUOTE TEMPLATE

| Job Name: | Tag: |
|-----------|------|
|           |      |

Dimensions of equipment to be supported:

Width: \_\_\_\_ Height: \_\_\_\_

Weight of Unit:

Height Off Roof:

Quantity: