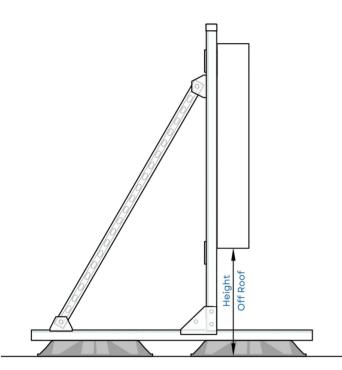

## DISCONNECT QUOTE TEMPLATE

| Job Name: | Tag: |
|-----------|------|
|           |      |

Dimensions of equipment to be supported:

Width: \_\_\_\_ Height: \_\_\_\_

Weight of Unit:

Height Off Roof:

Quantity: