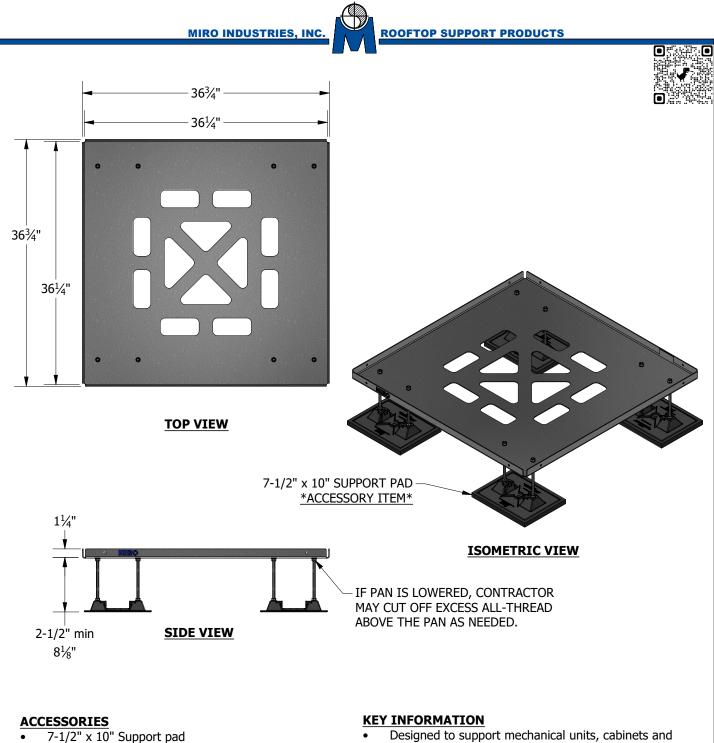

## **PRODUCT DESCRIPTION**

The MIRO LD-Mechanical Supports are design to elevate rooftop mechanical units, cabinets and other devices. The LD-Mechanical Supports pan is designed with slots to allow proper ventilation as well as moisture drainage away from the unit. The supports are adjustable in height per the drawing.

- Designed to support mechanical units, cabinets and other devices.
- Adjustable height from 2-1/2" up to 8", even load required, maximum load is 200 lbs.
- Custom sizes available upon request

## **MATERIAL INFORMATION**

- Base Material: Polycarbonate
- 3/8"-16 304 SS All-Thread
- 11 ga. A36 HDG metal pan
- HDG hardware

| MIRO Industries, Inc. is prohibited. JAN 2022 | The information contained in this drawing is the sole property of MIRO Industries, Inc.<br>Any reproduction in part or as a whole without written permission of | DATE:    | LD-36x36x8 |
|-----------------------------------------------|-----------------------------------------------------------------------------------------------------------------------------------------------------------------|----------|------------|
|                                               |                                                                                                                                                                 | JAN 2022 | 20-302/028 |