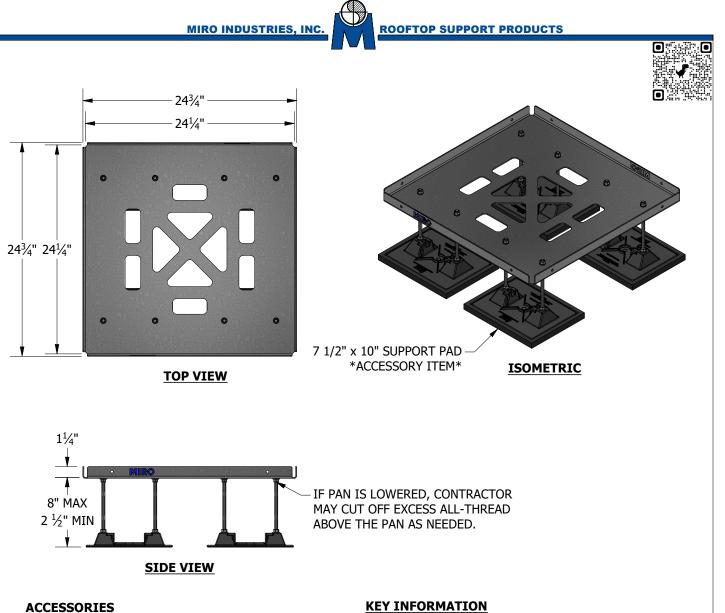

## **PRODUCT DESCRIPTION**

The MIRO LD-Mechanical Supports are design to elevate rooftop mechanical units, cabinets and other devices. The LD-Mechanical Supports pan is designed with slots to allow proper ventilation as well as moisture drainage away from the unit. The supports are adjustable in height per the drawing.

## **KEY INFORMATION**

- Designed to support mechanical units, cabinets and other devices.
- Adjustable height from 2-1/2" up to 8", even load required, maximum load is 200 lbs.
- Custom sizes available upon request

- 7-1/2" x 10" Support pad
- Eternabond® 2-sided tape