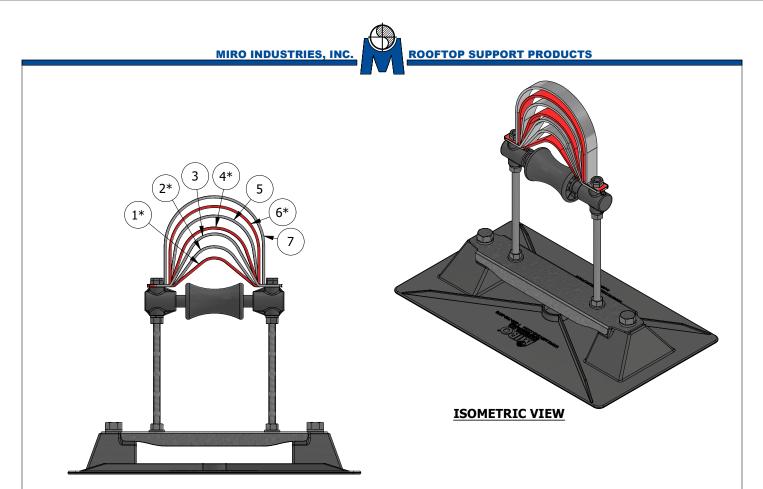

**FRONT VIEW** 

| PARTS LIST |                |                   |                          |
|------------|----------------|-------------------|--------------------------|
| ITEM       | PART NUMBER    | GUIDE<br>DIAMETER | DESCRIPTION              |
| 1*         | A-PG 3-RAH-1   | 1-7/8"            | Fits 1" Sch. 40 Pipe     |
| 2*         | A-PG 3-RAH-1.5 | 2"                | Fits 1-1/2" Sch. 40 Pipe |
| 3          | A-PG 3-RAH-2   | 2-5/8"            | Fits 2" Sch. 40 Pipe     |
| 4*         | A-PG 3-RAH-2.5 | 3-3/8"            | Fits 2-1/2" Sch. 40 Pipe |
| 5          | A-PG 3-RAH-3   | 4"                | Fits 3" Sch. 40 Pipe     |
| 6*         | A-PG 3-RAH-3.5 | 4-1/2"            | Fits 3-1/2" Sch. 40 Pipe |
| 7          | A-PG 3-RAH-4   | 5"                | Fits 4" Sch. 40 Pipe     |

## **4-RAH PIPE GUIDES**