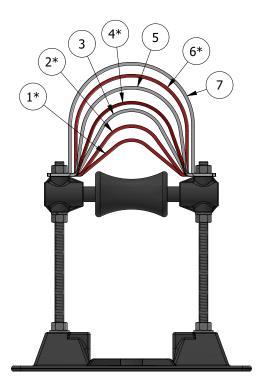

| PARTS LIST |                |                   |                          |
|------------|----------------|-------------------|--------------------------|
| ITEM       | PART NUMBER    | GUIDE<br>DIAMETER | DESCRIPTION              |
| 1*         | PG 3-RAH 1"    | 1-7/8"            | Fits 1" Sch. 40 Pipe     |
| 2*         | A-PG 3-RAH-1.5 | 2-3/8"            | Fits 1-1/2" Sch. 40 Pipe |
| 3          | A-PG 3-RAH-2   | 2-5/8"            | Fits 2" Sch. 40 Pipe     |
| 4*         | A-PG 3-RAH-2.5 | 3-3/8"            | Fits 2-1/2" Sch. 40 Pipe |
| 5          | A-PG 3-RAH-3   | 4"                | Fits 3" Sch. 40 Pipe     |
| 6*         | A-PG 3-RAH-3.5 | 4-1/2"            | Fits 3-1/2" Sch. 40 Pipe |
| 7          | A-PG 3-RAH-4   | 5"                | Fits 4" Sch. 40 Pipe     |

<sup>\*</sup>Custom item, lead times may vary

The information contained in this drawing is the sole property of MIRO Industries, Inc. Any reproduction in part or as a whole without written permission of MIRO Industries, Inc. is prohibited.