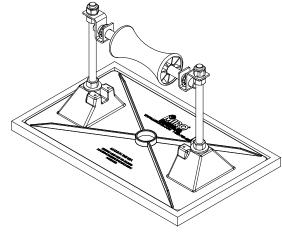

Ø1 in [Ø25.4 mm] (TYP)

MIRO 5-RAH-8 (NOT INCLUDED) ON A 9x15-1/4 SUPPORT PAD

## **KEY INFORMATION**

Custom fitted support pad for the MIRO 9"x15-1/4" [228.6x387.35 mm] polycarbonate base.

To be used with MIRO Models:

- 4-RAH-10 & 14
- 5-RAH-8 & 12
- 12-Base Strut 8 & 12
- 6-HD Mechanical Supports (qty: 4 min)
- 6-H Series (qty: 2 min)
- 6-DS Series (qty: 2 min)