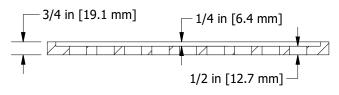

## **SECTION VIEW**

## **PRODUCT DESCRIPTION**

Custom support pad designed specifically to fit the MIRO 9"x15-1/4" [228.6x387.35 mm] polycarbonate non-penetrating base. The slip resistant pad is designed with a small lip to hold the base to the pad and reduce movement on the rooftop. The holes in the pad saves weight and allows for venting and drainage. The pad is heat molded using 100% recycled rubber.