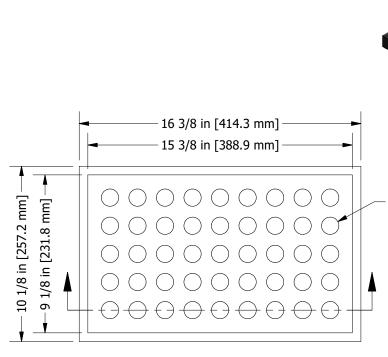

Ø1 in [Ø25.4 mm] (TYP)

MIRO 5-RAH-8 (NOT INCLUDED) ON A 9x15-1/4 SUPPORT PAD

## **TOP VIEW**

## **PRODUCT DESCRIPTION**

Custom support pad designed specifically to fit the MIRO 9"x15-1/4" [228.6x387.35 mm] polycarbonate non-penetrating base. The slip resistant pad is designed with a small lip to hold the base to the pad and reduce movement on the rooftop. The holes in the pad saves weight and allows for venting and drainage. The pad is heat molded using 100% recycled rubber.

## **KEY INFORMATION**

Custom fitted support pad for the MIRO 9"x15-1/4" [228.6x387.35 mm] polycarbonate base.

To be used with MIRO Models:

- 4-RAH-10 & 14
- 5-RAH-8 & 12
- 12-Base Strut 8 & 12
- 6-HD Mechanical Supports (qty: 4 min)
- 6-H Series (qty: 2 min)
- 6-DS Series (qty: 2 min)

9x15-1/4 SUPPORT PAD