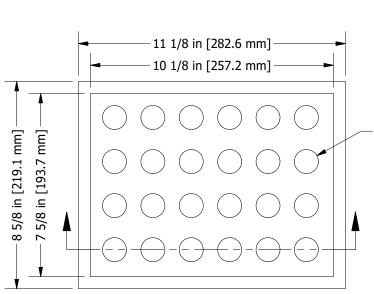

Ø1 in [Ø25.4 mm] (TYP)

## **TOP VIEW**

## PRODUCT DESCRIPTION

Custom support pad designed specifically to fit the MIRO 7-1/2"x10" [190.5x254 mm] polycarbonate non-penetrating base. The slip resistant pad is designed with a small lip to hold the base to the pad and reduce movement on the rooftop. The holes in the pad saves weight and allows for venting and drainage. The pad is heat molded using 100% recycled rubber.

## **KEY INFORMATION**

Custom fitted support pad for the MIRO 7-1/2"x10" [190.5x254 mm] polycarbonate base.

To be used with MIRO Models:

- 3-RAH-8 & 3-RAH-12
- 2.5-Conduit Support-2, 5, 8 & 12
- 24-Base Strut-5 (qty: 2)
- 36-Base Strut-5 (qty: 3)
- 48-Base Strut-5 (qty: 4)
- LD Mechanical Supports (qty: 4)