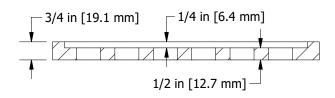

## **SECTION VIEW**

MIRO 3-RAH-8 (NOT INCLUDED) ON A 7-1/2x10 SUPPORT PAD

## PRODUCT DESCRIPTION

Custom support pad designed specifically to fit the MIRO 7-1/2"x10" [190.5x254 mm] polycarbonate non-penetrating base. The slip resistant pad is designed with a small lip to hold the base to the pad and reduce movement on the rooftop. The holes in the pad saves weight and allows for venting and drainage. The pad is heat molded using 100% recycled rubber.