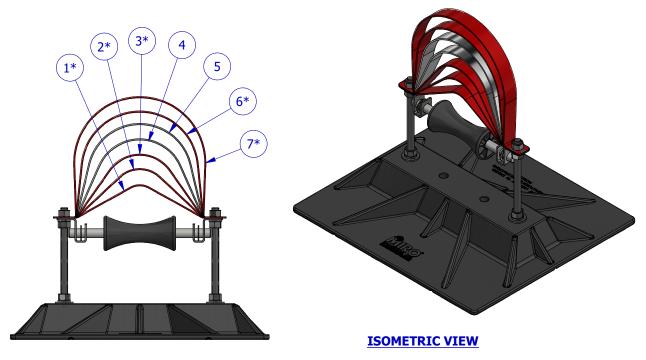

| PARTS LIST |                            |                                                        |
|------------|----------------------------|--------------------------------------------------------|
| ITEM       | PART NUMBER                | DESCRIPTION                                            |
| 1*         | PG 6-RAH 2 - 10 ga. ALUM   | 2 inch Pipe Guide for 5 & 6 RAH Series - 10 ga. Alum   |
| 2*         | PG 6-RAH 3 - 10 ga. ALUM   | 3 inch Pipe Guide for 5 & 6 RAH Series - 10 ga. Alum   |
| 3*         | PG 6-RAH 4 - 10 ga. ALUM   | 4 inch Pipe Guide for 5 & 6 RAH Series - 10 ga. Alum   |
| 4          | PG 6-RAH 5 - 10 ga. ALUM   | 5 inch Pipe Guide for 5 & 6 RAH Series - 10 ga. Alum   |
| 5          | PG 6-RAH 6 - 10 ga. ALUM   | 6 inch Pipe Guide for 5 & 6 RAH Series - 10 ga. Alum   |
| 6*         | PG 6-RAH 7.5 - 10 ga. ALUM | 7.5 inch Pipe Guide for 5 & 6 RAH Series - 10 ga. Alum |
| 7*         | PG 6-RAH 8.5 - 10 ga. ALUM | 8.5 inch Pipe Guide for 5 & 6 RAH Series - 10 ga. Alum |

<sup>\*</sup>Custom item, lead times may vary

The information contained in this drawing is the sole property of MIRO Industries, Inc.

Any reproduction in part or as a whole without written permission of