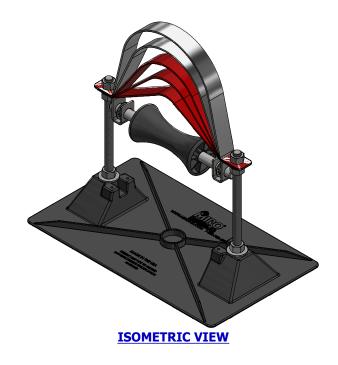

| PARTS LIST |                          |                                                      |
|------------|--------------------------|------------------------------------------------------|
| ITEM       | PART NUMBER              | DESCRIPTION                                          |
| 1*         | PG 6-RAH 2 - 10 ga. ALUM | 2 inch Pipe Guide for 5 & 6 RAH Series - 10 ga. Alum |
| 2*         | PG 6-RAH 3 - 10 ga. ALUM | 3 inch Pipe Guide for 5 & 6 RAH Series - 10 ga. Alum |
| 3*         | PG 6-RAH 4 - 10 ga. ALUM | 4 inch Pipe Guide for 5 & 6 RAH Series - 10 ga. Alum |
| 4          | PG 6-RAH 5 - 10 ga. ALUM | 5 inch Pipe Guide for 5 & 6 RAH Series - 10 ga. Alum |
| 5          | PG 6-RAH 6 - 10 ga. ALUM | 6 inch Pipe Guide for 5 & 6 RAH Series - 10 ga. Alum |

<sup>\*</sup>Custom item, lead times may vary

The information contained in this drawing is the sole property of MIRO Industries, Inc.

Any reproduction in part or as a whole without written permission of