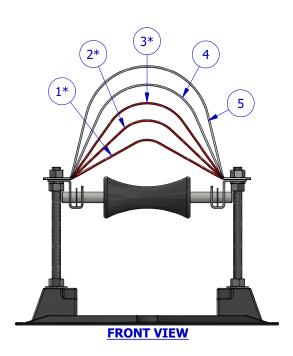

| PARTS LIST |                          |                                                      |
|------------|--------------------------|------------------------------------------------------|
| ITEM       | PART NUMBER              | DESCRIPTION                                          |
| 1*         | PG 6-RAH 2 - 10 ga. ALUM | 2 inch Pipe Guide for 5 & 6 RAH Series - 10 ga. Alum |
| 2*         | PG 6-RAH 3 - 10 ga. ALUM | 3 inch Pipe Guide for 5 & 6 RAH Series - 10 ga. Alum |
| 3*         | PG 6-RAH 4 - 10 ga. ALUM | 4 inch Pipe Guide for 5 & 6 RAH Series - 10 ga. Alum |
| 4          | PG 6-RAH 5 - 10 ga. ALUM | 5 inch Pipe Guide for 5 & 6 RAH Series - 10 ga. Alum |
| 5          | PG 6-RAH 6 - 10 ga. ALUM | 6 inch Pipe Guide for 5 & 6 RAH Series - 10 ga. Alum |

<sup>\*</sup>Custom item, lead times may vary

The information contained in this drawing is the sole property of MIRO Industries, Inc.

Any reproduction in part or as a whole without written permission of