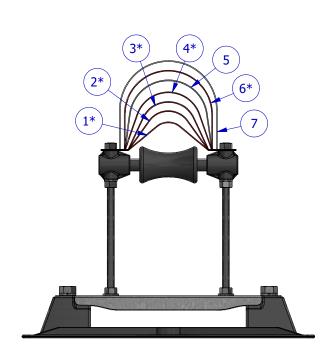

## **FRONT VIEW**

| PARTS LIST |                           |                                                                |
|------------|---------------------------|----------------------------------------------------------------|
| ITEM       | PART NUMBER               | DESCRIPTION                                                    |
| 1*         | PG 3-RAH 1 - 16 ga. Alum  | 1 inch Pipe Guide for 3 or 4 RAH Series Supports - 16 ga. Alum |
| 2*         | PG 3-RAH 1.5 - 16 ga ALUM | 1.5 inch Pipe Guide for 3 & 4 RAH Series - 16 ga. Alum         |
| 3*         | PG 3-RAH 2 - 16 ga ALUM   | 2 inch Pipe Guide for 3 & 4 RAH Series - 16 ga. Alum           |
| 4*         | PG 3-RAH 2.5 - 16 ga ALUM | 2.5 inch Pipe Guide for 3 & 4 RAH Series - 16 ga. Alum         |
| 5          | PG 3-RAH 3 - 16 ga ALUM   | 3 inch Pipe Guide for 3 & 4 RAH Series - 16 ga Alum            |
| 6*         | PG 3-RAH 3.5 - 16 ga ALUM | 3.5 inch Pipe Guide for 3 & 4 RAH Series - 16 ga. Alum         |
| 7          | PG 3-RAH 4 - 16 ga ALUM   | 4 inch Pipe Guide for 3 & 4 RAH Series - 16 ga. Alum.          |
| 8*         | PG 3-RAH 5.5 - 16 ga ALUM | 5.5 inch Pipe Guide for 3 & 4 RAH Series - 16 ga. Alum         |