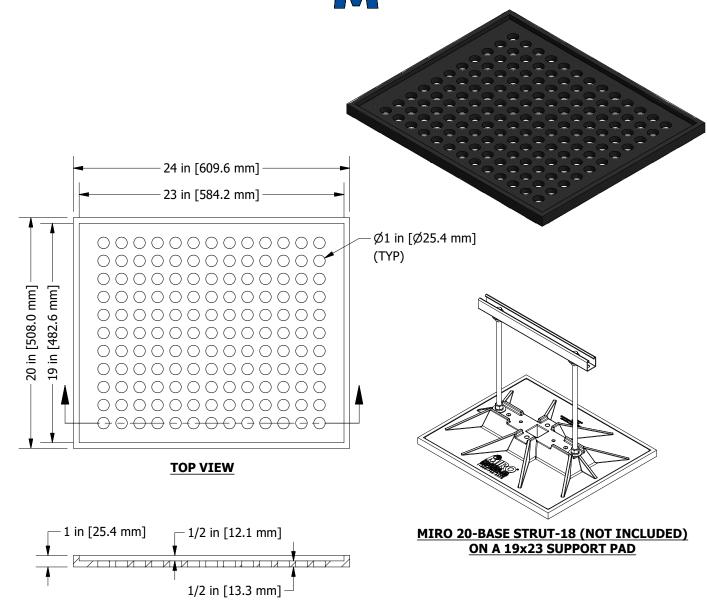

## PRODUCT DESCRIPTION

Custom support pad designed specifically to fit the MIRO 19"x23" [482.6x584.2 mm] polycarbonate non-penetrating base. The slip resistant pad is designed with a small lip to hold the base to the pad and reduce movement on the rooftop. The holes in the pad saves weight and allows for venting and drainage. The pad is heat molded using 100% recycled rubber.

## **KEY INFORMATION**

Custom fitted support pad for the MIRO 19"x23" [482.6x584.2 mm] polycarbonate base.

To be used with MIRO Models:

- 10-RAH-8 and 16
- 20-Base Strut-4, 8 & 18
- 10-H Series (qty: 2 min)
- 10-DS Series (qty: 2 min)
- HD Mechanical Supports (gty: 4 min)
- Bridge Crossovers, Walkway, Service Platforms & Ramps (qty: varies)