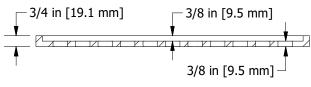

**SECTION VIEW** 

## **PRODUCT DESCRIPTION**

Custom support pad designed specifically to fit the MIRO 16"x18" [406.4x457.2 mm]polycarbonate non-penetrating base. The slip resistant pad is designed with a small lip to hold the base to the pad and reduce movement on the rooftop. The holes in the pad saves weight and allows for venting and drainage. The pad is heat molded using 100% recycled rubber.

## **KEY INFORMATION**

Custom fitted support pad for the MIRO 16"x18" [406.4x457.2 mm] polycarbonate base.

To be used with MIRO Models:

- 6-RAH-8 & 12
- 16-Base Strut-8 & 12
- 8-H Series (qty: 2 min)
- 16-H Series (qty: 4 min)
- 8-DS Series (qty: 2 min)
- HD Mechanical Supports (qty: 4 min)
- Bridge Crossovers, Walkway, Service Platforms & Ramps (gty: varies)

The information contained in