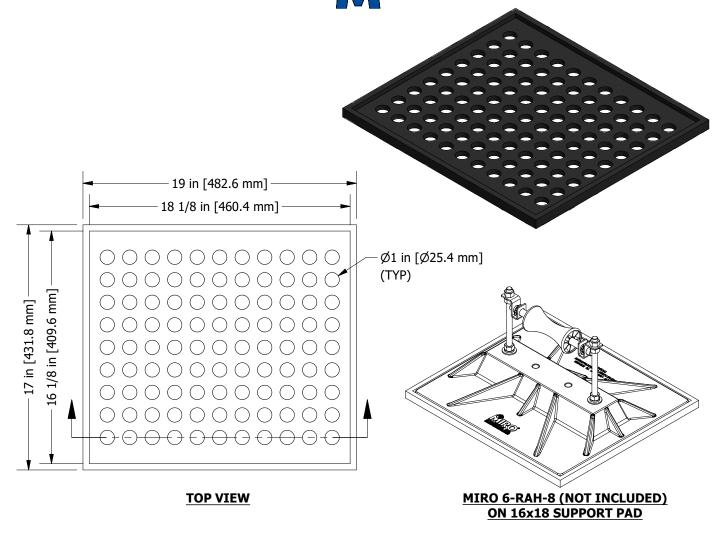

## **PRODUCT DESCRIPTION**

Custom support pad designed specifically to fit the MIRO 16"x18" [406.4x457.2 mm]polycarbonate non-penetrating base. The slip resistant pad is designed with a small lip to hold the base to the pad and reduce movement on the rooftop. The holes in the pad saves weight and allows for venting and drainage. The pad is heat molded using 100% recycled rubber.

## **KEY INFORMATION**

Custom fitted support pad for the MIRO 16"x18" [406.4x457.2 mm] polycarbonate base.

To be used with MIRO Models:

- 6-RAH-8 & 12
- 16-Base Strut-8 & 12
- 8-H Series (qty: 2 min)
- 16-H Series (qty: 4 min)
- 8-DS Series (qty: 2 min)
- HD Mechanical Supports (qty: 4 min)
- Bridge Crossovers, Walkway, Service Platforms & Ramps (gty: varies)

16x18 Support Pad