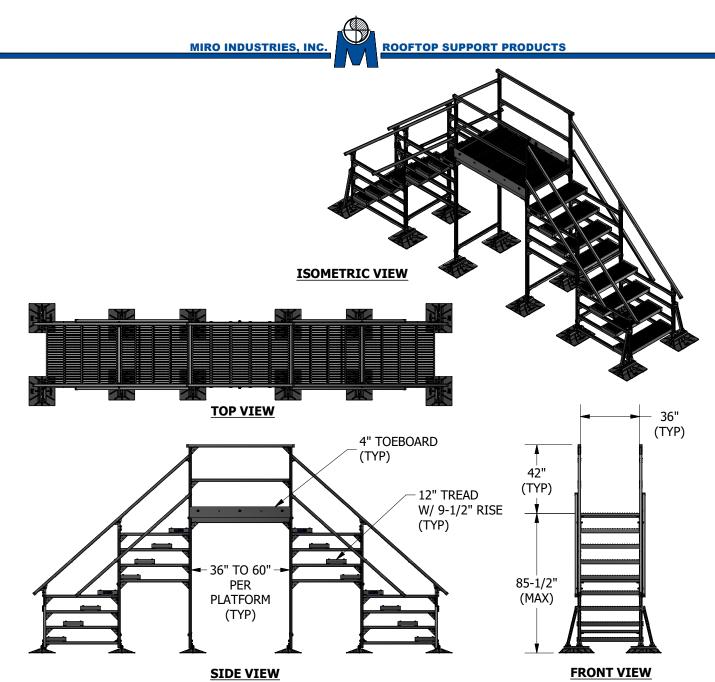

### **PRODUCT DESCRIPTION**

The MIRO Surefoot 8 Step Bridge Crossover is designed with a 85-1/2" deck height, 76" minimum (70-1/4" to 79-1/2" clear height), with spans from 36" to 60" per platform. The crossover is constructed of 1-5/8" 12 ga. strut framing and 12" non-slip planking. 16"x18" polycarbonate bases ensure proper load distribution to your roof deck.

MIRO crossover structures are designed to meet OSHA 1910 Subpart D requirements for walking/working surfaces.

Anchorage of the crossover to the building structure may be required for applicable lateral and uplift loading.

# 8 STEP BRIDGE CROSSOVER