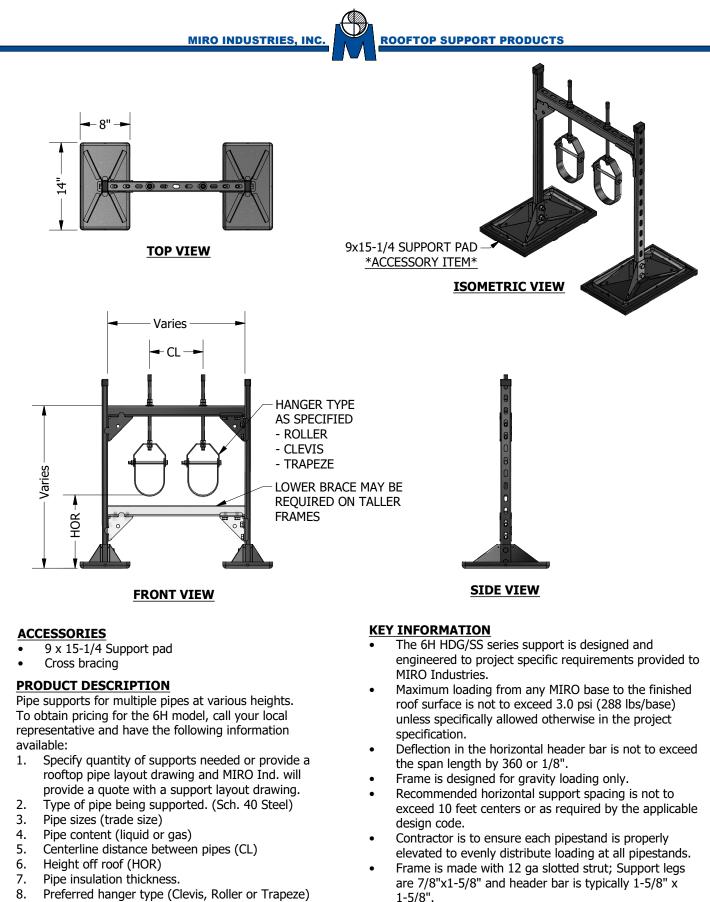

9. Frame material (Hot-Dip Galvanize or Stainless Steel)

## • All metal parts are hot dip galvanized or stainless steel.

6H-(#)C HDG/SS

| The information contained in this drawing is the sole property of MIRO Industries, Inc.<br>Any reproduction in part or as a whole without written permission of<br>MIRO Industries, Inc. is prohibited. | DATE:    |  |
|---------------------------------------------------------------------------------------------------------------------------------------------------------------------------------------------------------|----------|--|
|                                                                                                                                                                                                         | JAN 2019 |  |