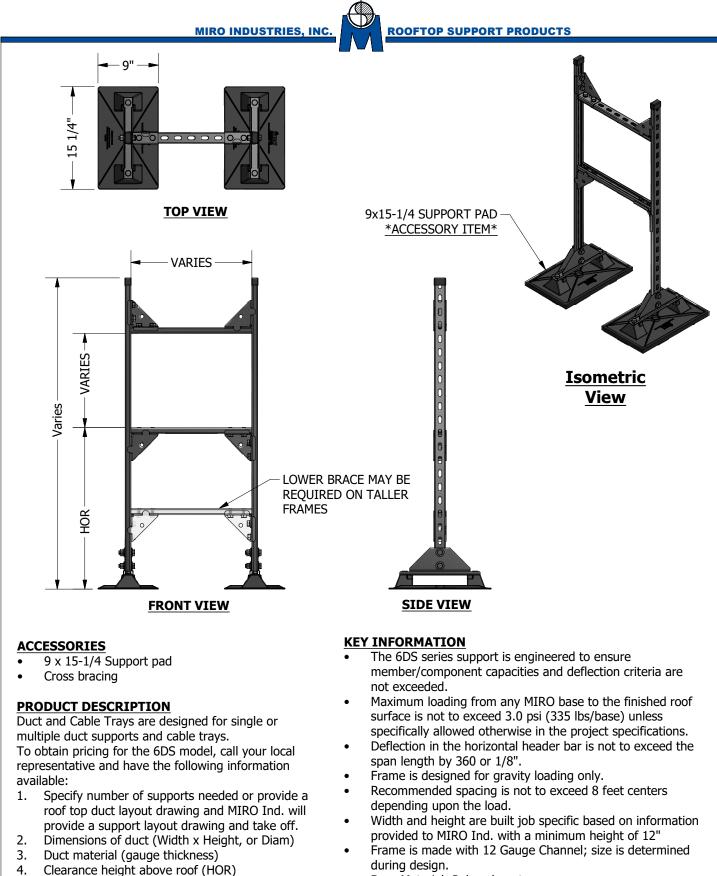

- Base Material: Polycarbonate
  - All metal parts are hot dip galvanized

| The information contained in this drawing is the sole property of MIRO Industries, Inc.<br>Any reproduction in part or as a whole without written permission of<br>MIRO Industries, Inc. is prohibited. | DATE:    | 6DS P (Enclosed) |
|---------------------------------------------------------------------------------------------------------------------------------------------------------------------------------------------------------|----------|------------------|
|                                                                                                                                                                                                         | JAN 2019 |                  |

Exterior insulation