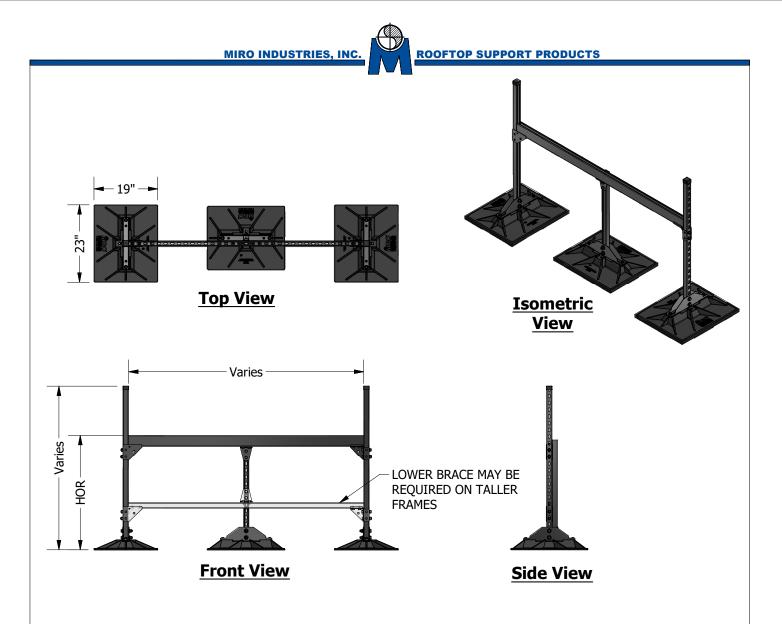

## ACCESSORIES

- 19 x 23 Support pad
- Cross bracing

## **KEY INFORMATION**

- The 10DS series support is engineered to ensure member/component capacities and deflection criteria are not exceeded.
- Maximum loading from any MIRO base to the finished roof surface is not to exceed 3.0 psi (960 lbs/base) unless specifically allowed otherwise in the project specifications.
- Deflection in the horizontal header bar is not to exceed the span length by 360 or 1/8".
- Frame is designed for gravity loading only.
- Recommended spacing is not to exceed 8 feet centers depending upon the load.
- Width and height are built job specific based on information provided to MIRO Ind. with a minimum height of 12"
- Frame is made with 12 Gauge Channel; size is determined during design
- Base Material: Polycarbonate
- All metal parts are hot dip galvanized