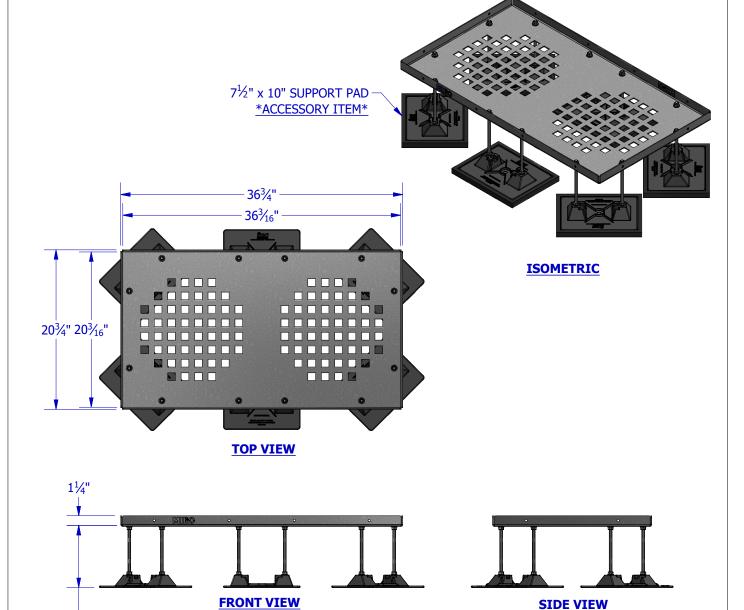

## **PRODUCT DESCRIPTION**

The MIRO LD-Mechanical Supports are designed to elevate rooftop mechanical units, cabinets and other devices. The LD-Mechanical Support pan is designed with slots to allow proper ventilation as well as moisture drainage away from the unit. The supports are adjustable in height per the drawing.

## **KEY INFORMATION**

- Designed to support mechanical units, cabinets and other devices.
- Adjustable height from 2½" up to 8", even load required, maximum load is 200 lbs.
- Custom sizes available
- Base Material: Polycarbonate
- All metal parts are either stainless steel, hot-dip galvanized or pre-galvanized.

LD 20x36x8