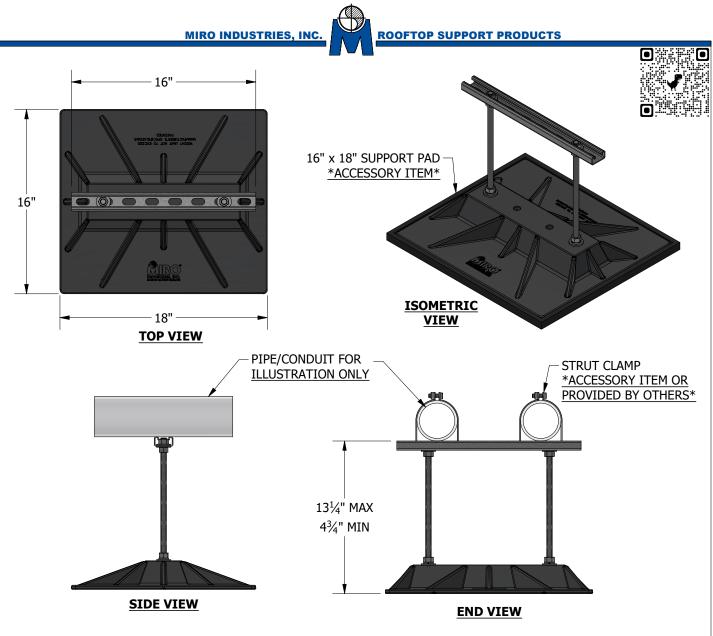

## **PRODUCT DESCRIPTION**

A pipe support with "strut" used to support roof-mounted electrical conduit, solar piping, gas pipes and other mechanical piping. Pipes rest on a 16" length of strut which is mounted on the base. The pipes can be fastened by using the appropriate pipe clamp.

## **KEY INFORMATION**

- Designed to support conduit (ganged) cable trays or other mechanical piping.
- Adjustable from the factory set maximum height of 13-1/4" down to a minimum height of 4-3/4"
- Maximum load is 578 lbs. (3.0 psi) Make certain each support is properly elevated to evenly distribute weight at all support locations.
- Unit Weight: 8.53 lbs.
- 4 per case (36 lbs. per case) \*50 lbs. Shipping Weight\*
- Recommended spacing is not to exceed 10' centers depending upon the load.

## **MATERIAL INFORMATION**

- Base Material: Polycarbonate
- 1/2"-13 304 SS All-Thread
- 13/16"x1-5/8" 14 ga. HDG slotted strut
- HDG hardware

16-BASE STRUT-12