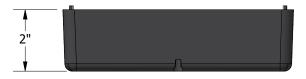

**ISOMETRIC VIEW** 

**TOP VIEW** 

**FRONT VIEW** 

## **Product Description**

- The Model 3-R Spacer is 7-1/2" square with gently rounded edges to prevent gouging the roof.
- The 3-R Spacer accessory adds an additional 2" of height per spacer.
- Manufacturer recommends a maximum of (2) spacer be used.
- Four drainage ports are provided to prevent ponding within the device.
- Unit Weight: 0.77 lbs.
- 24 per case (18lbs.)