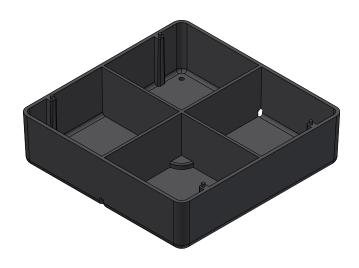

**ISOMETRIC VIEW** 

**TOP VIEW** 

**FRONT VIEW** 

## **Product Description**

- The Model 3-R Spacer is 7-1/2" square with gently rounded edges to prevent gouging the roof.
- The 3-R Spacer accessory adds an additional 2" of height per spacer.
- Manufacturer recommends a maximum of (2) spacer be used.
- Four drainage ports are provided to prevent ponding within the device.
- Unit Weight: 0.77 lbs.
- 24 per case (18lbs.)