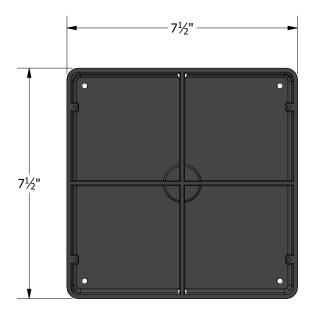

**ISOMETRIC VIEW** 

**TOP VIEW** 

**FRONT VIEW** 

## **Product Description**

- The Model 3-R Spacer is 7-1/2" square with gently rounded edges to prevent gouging the roof.
- The 3-R Spacer accessory adds an additional 2" of height per spacer.
- Manufacturer recommends a maximum of (2) spacer be used.
- Four drainage ports are provided to prevent ponding within the device.
- Unit Weight: 0.77 lbs.
- 24 per case (18lbs.)