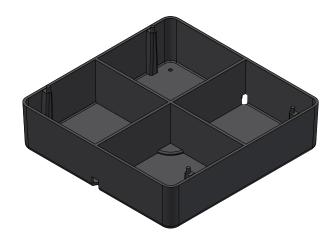

**TOP VIEW** 

**ISOMETRIC VIEW** 

**SIDE VIEW** 

## **Product Description**

- The Model 1.5 Spacer is 6" square with gently rounded edges to prevent gouging the roof.
- The 1.5 Spacer accessory adds an additional 1-1/2" of height per spacer.
- Manufacturer recommends a maximum of (2) spacer be used.
- Four drainage ports are provided to prevent ponding within the device. Unit Weight: 0.34 lbs.
- 32 per case (12lbs.) \*24 lbs. Shipping Weight\*
- 64 per case (24 lbs.)