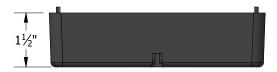

**TOP VIEW** 

**ISOMETRIC VIEW** 

**SIDE VIEW** 

## **Product Description**

- The Model 1.5 Spacer is 6" square with gently rounded edges to prevent gouging the roof.
- The 1.5 Spacer accessory adds an additional 1-1/2" of height per spacer.
- Manufacturer recommends a maximum of (2) spacer be used.
- Four drainage ports are provided to prevent ponding within the device. Unit Weight: 0.34 lbs.
- 32 per case (12lbs.) \*24 lbs. Shipping Weight\*
- 64 per case (24 lbs.)