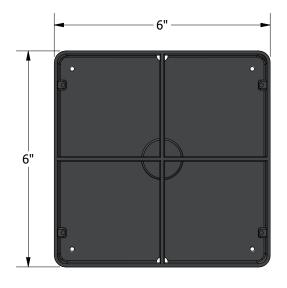

**TOP VIEW** 

**ISOMETRIC VIEW** 

**SIDE VIEW** 

## **Product Description**

- The Model 1.5 Spacer is 6" square with gently rounded edges to prevent gouging the roof.
- The 1.5 Spacer accessory adds an additional 1-1/2" of height per spacer.
- Manufacturer recommends a maximum of (2) spacer be used.
- Four drainage ports are provided to prevent ponding within the device. Unit Weight: 0.34 lbs.
- 32 per case (12lbs.) \*24 lbs. Shipping Weight\*
- 64 per case (24 lbs.)